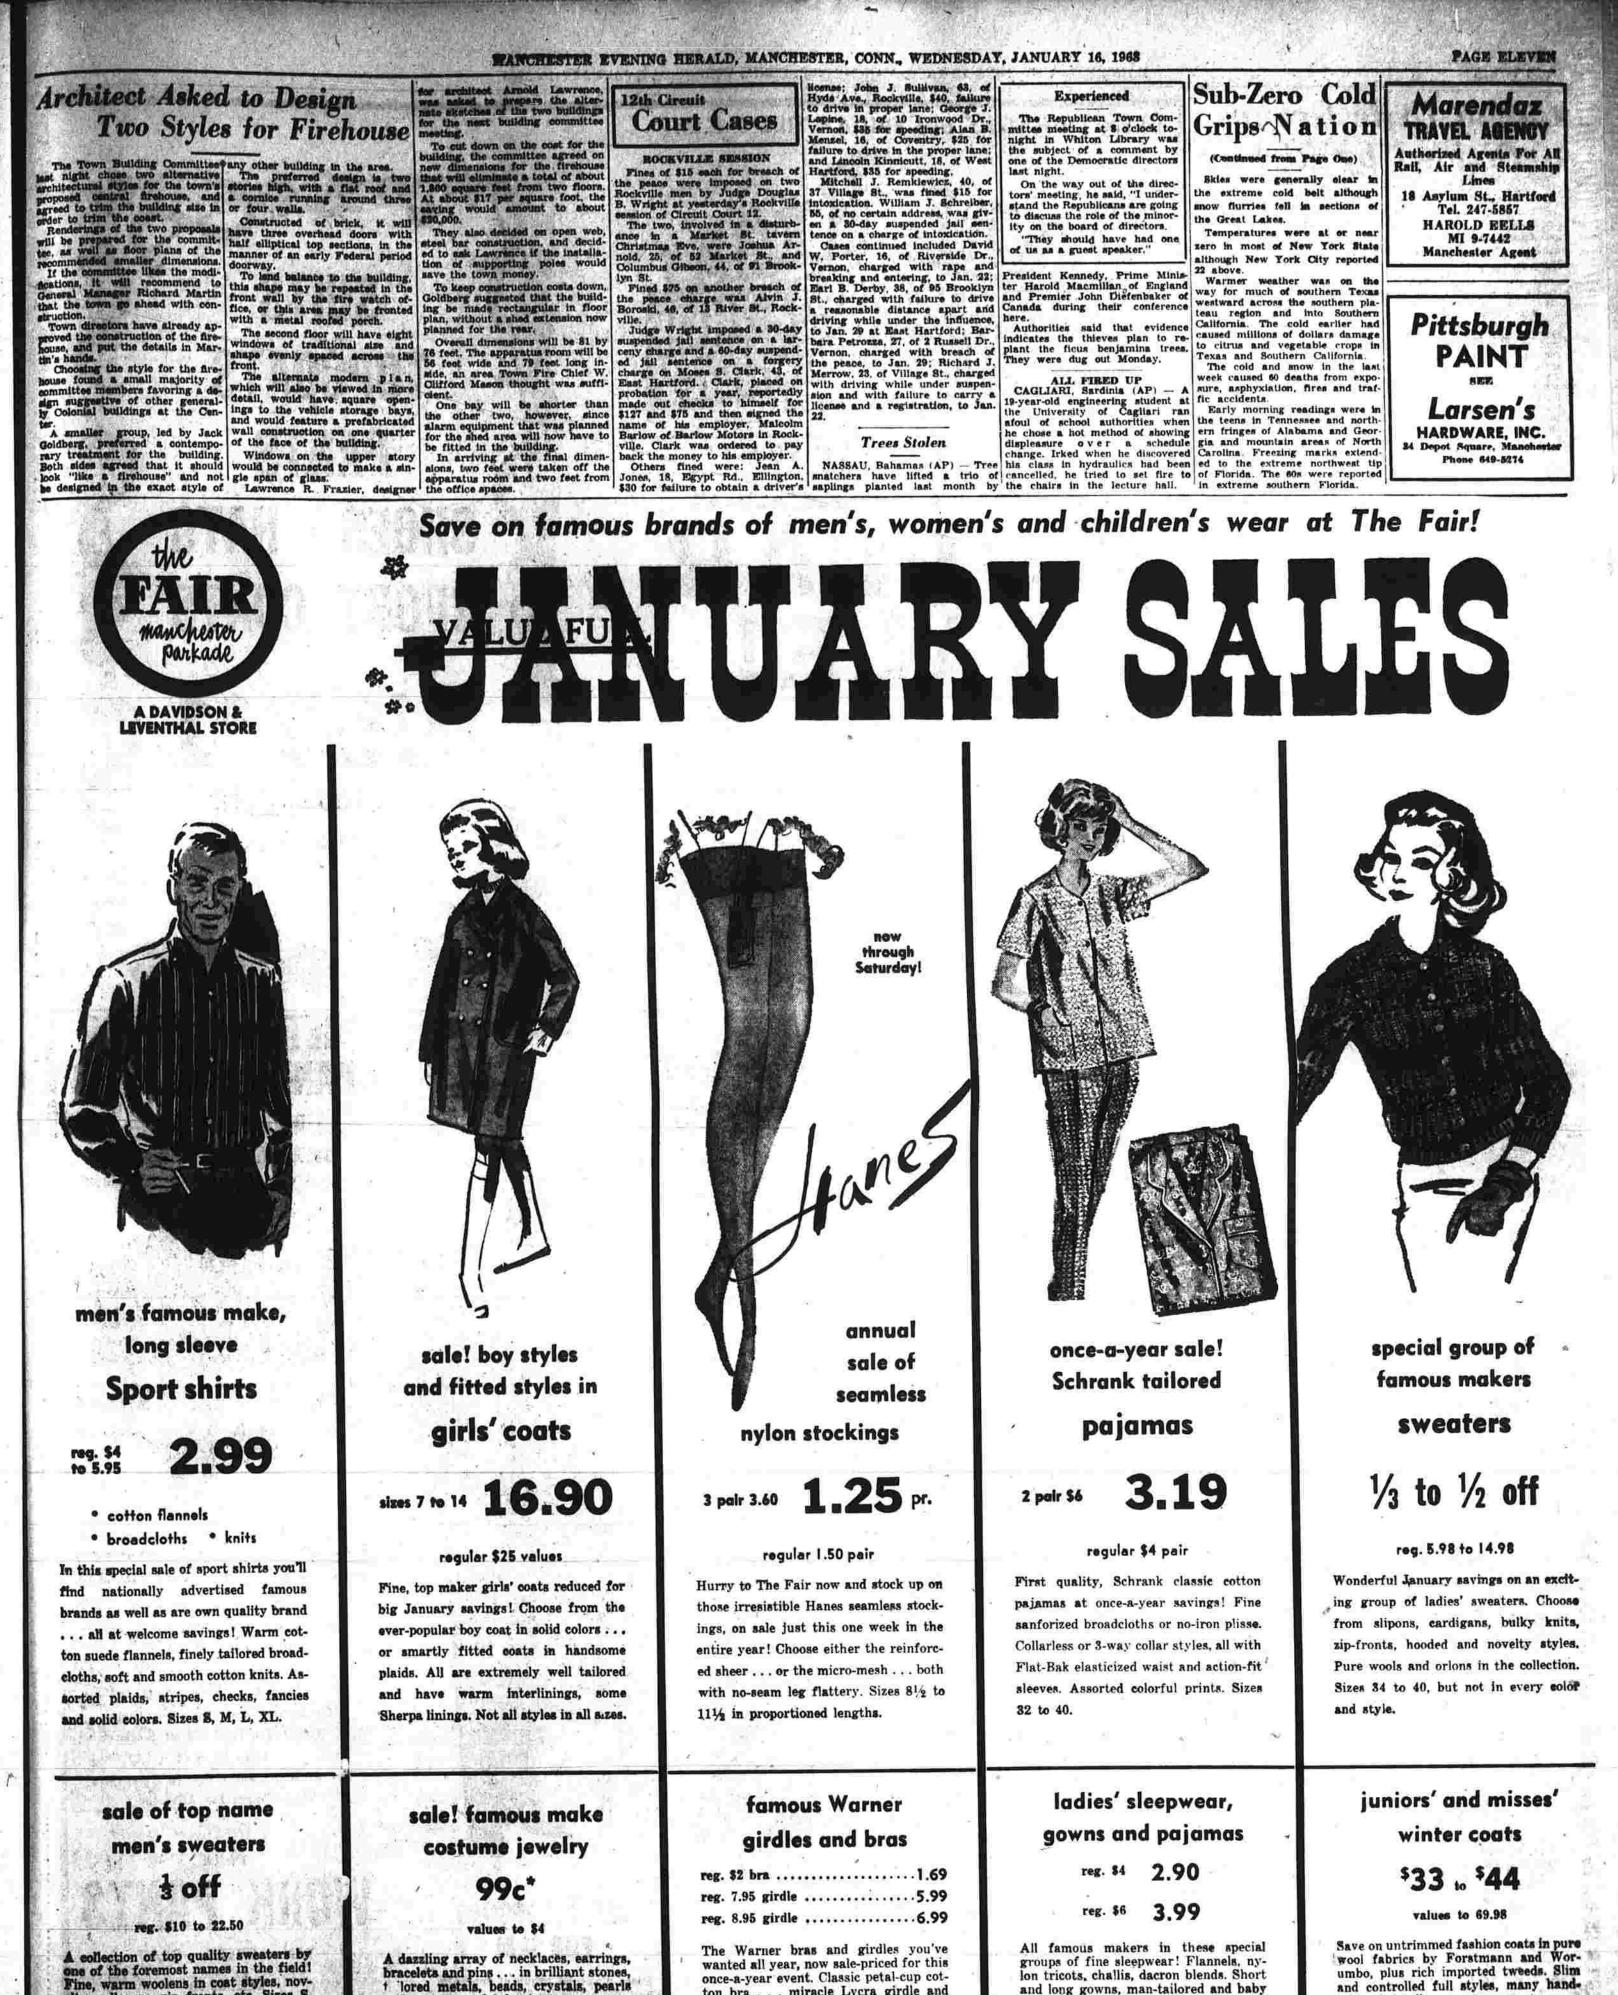

About Town Charter Oak Lodge, B'hai B'rith, it Tempis Beth Bholom. Cal Vin-tet will present a magic show. Mrs. Ruth McGinn, hospital chairman of the VFW Auxiliary, will conduct a cigarette distribu-ten tomorrow at Rocky Hill Vet-ten tomorrow at Rocky Hill Vet-ten the post home. Post mem-bers will meet between 5:30 and 6 parts at the post home. Post mem-bers are invited. Members of the Cristoforo Co-tombo Society will meet tonight to 30 at the John F. Tierney to pay respects to the late Peter to ba the Weldon Beau-ty Studio. 99 E. Center St., and to to the Holmes Funeral Home, 100 Main St., to pay respects to the late Mrs. Ruth Pearson, a member of the hairdressers' guild. A weekly Bible Class conducted by Mrs. Hooks K. Johnston, direc-