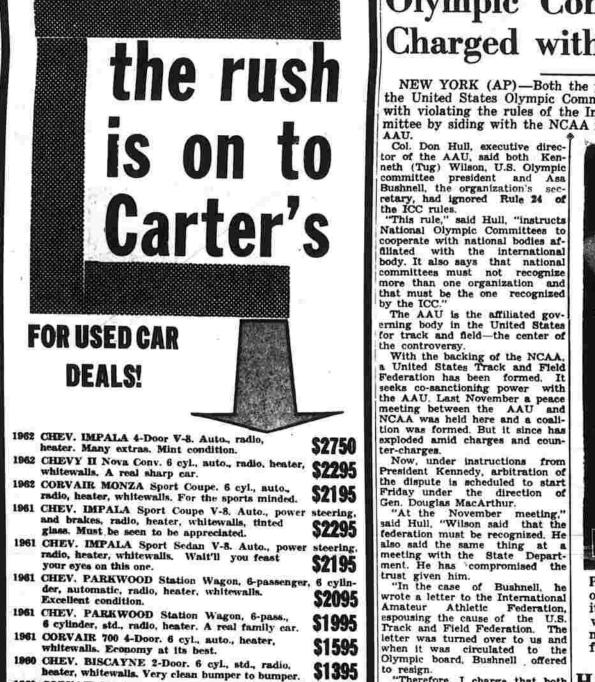

l iarker, 146, Austin, Tex., drew, NEW YORK—Joey Mangiapane, 145 3-4, New York, outpointed Foung Joe Walcott, 148, Bridgeton, I. J., 6. SAN ANTONIO, Tex. - Hum-late University of Connecticut

rto Barrera, 122, Robstown, ox., outpointed Jose Cejuda, 117, os Angeles, 10. LONDON—Dave Charnley, 137,

ERSTOWN GAME SET ERSTOWN, N.Y. (AP) ton Red Sox and the Mil-Il play Aug. 5 Last year the ters in 185 innings ( es were scheduled to meet the Iowa last season, ut rain 30 minutes be-

BOSTON (AP) - The an nual Coach of the Year Award, emblematic of basketball excel-lence in New England, has Manual Ma

Award Renamed

several times. Braves will meet in the schibition game here next The former Boston rivals Aug. 5 Last year the ters in 185 innings at Waterloo, Morraa

18 bases in 20 attempts in 1962



Coventry Defeated 58-48 tournament officials get around to approving entries on the basis of their rec-ords for the 1963 Class C basords for the 1963 Class C bas-ketball post-season play the coach at Manchester High. chances are good that Elling-ton High will be "in the market."

**Greer Funeral** 

Thursday at 1

Funeral services for Hugh Greer, UCoun basketball coach, who died Monday, will be held Thursday afternoon at 1 o'clock at the Storrs Congregational Church. Burial will be in Suf-

56 Jackson St., Willinmatic, vill be open tonight from 7 to

PELLET NEWS

league are as follows

o'clock for the of friends.

Last night the charges of Coach Bob Healy emerged victorious in their battle with Coventry High, 58-48 at Coventry. The triumph was the seventh in 11 meetings this season and t