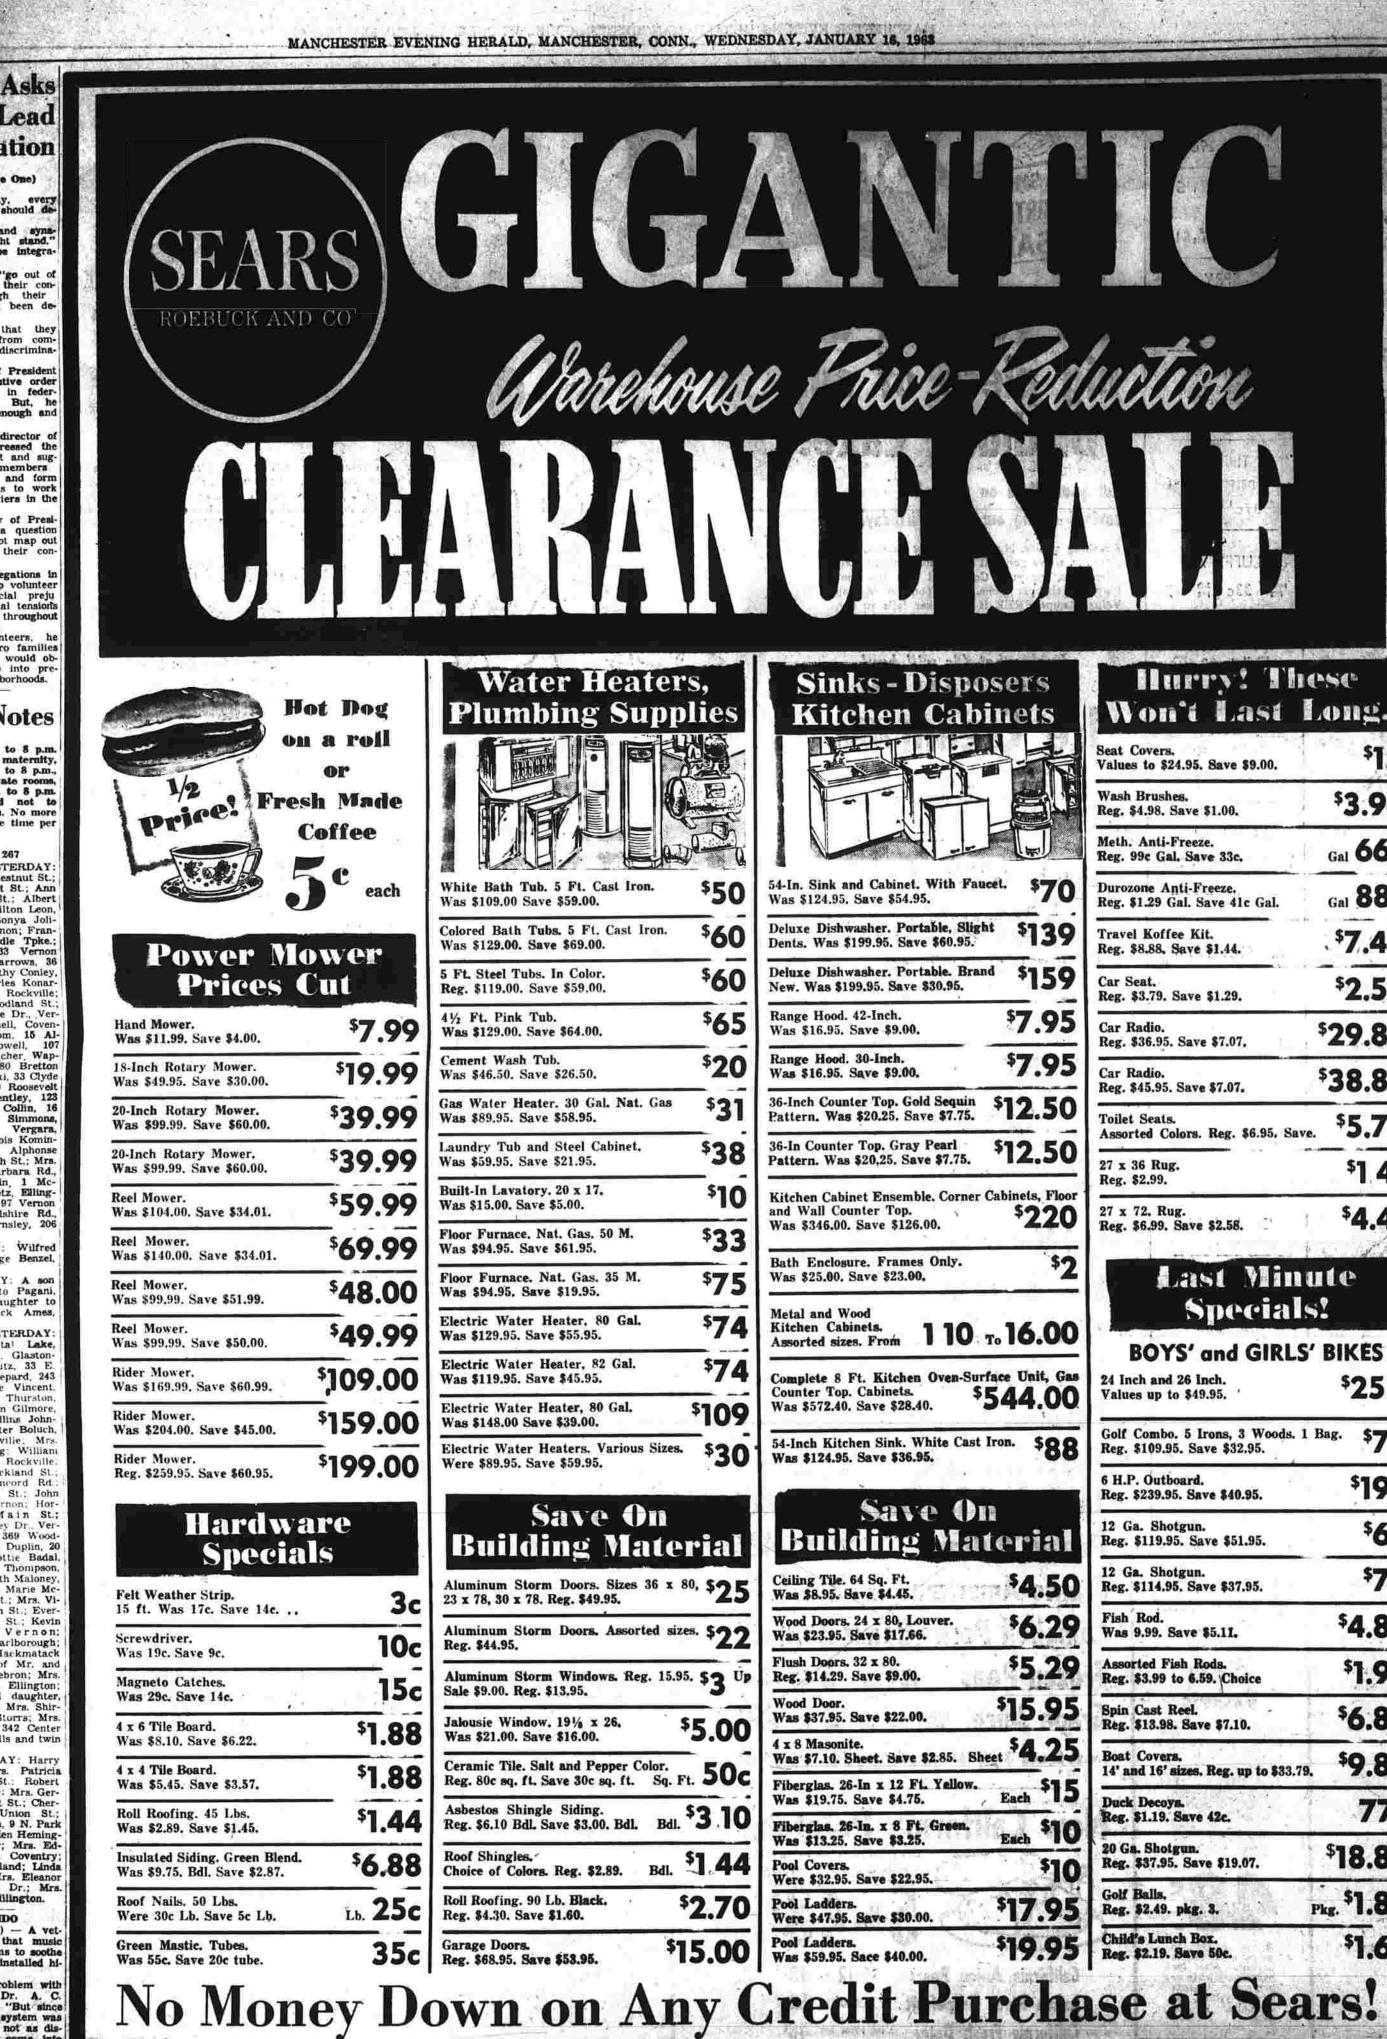

lm St.: Robert Bresult Jr., Willimantic: Mrs. Gerrude Syme, 14 Summit St.; Cherrvian Michaud, 89 Union St.; ryiann Michaud, 89 Union St.; Mrs. Gladys Symington, 9 N. Park St., Rockville; Mrs. Helen Heming-wayda Gagnon. South Coventry; Richard Blow Jr., Tolland; Linda Hoffman, Ellington; Mrs. Eleanor Starrett, 26 Ferndale Dr.; Mrs. Thelma King, West Willington.

RI-FI FOR FIDO HIFI FOR FIDO OPELIKA, Alz. (AP) — A vet-erinarian who found that music really does have charms to soothe the savage beast has installed hi-S in his kennels. "We had guite a problem with excessive barking," Dr. A. C. Newman Jr. reported. "But since our background music system was installed the dogs are not as dis-burbed when visitors come into its kennel area. It definitely has a claming effect on them."

in the set



| Chertal & Jackson Land                                                                                   |         |
|----------------------------------------------------------------------------------------------------------|---------|
| Disposers                                                                                                | うちょう 御堂 |
|                                                                                                          |         |
| inet, With Faucet. \$70                                                                                  | 1       |
| 54.95.                                                                                                   | ()<br>  |
| Portable, Slight \$139<br>Save \$60.95.